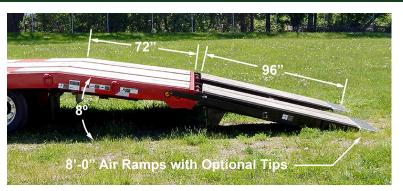

## Contained! ...IN SECONDS!! **ONE TOUCH OPERATION!!**

Available on the ROGERS TAG21XXL and TAG25XXL trailers, these newly designed air-operated ramps take the hard work out of loading and unloading your ROGERS trailer. At 38" wide by 96" long (with optional extensions), they are ideal for loading a wide variety of machines, from excavators and dozers to pavers and rollers.