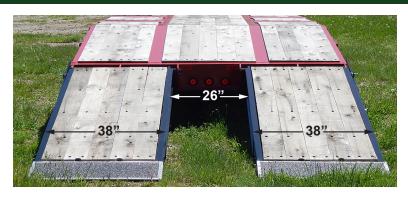

## Contained! ...IN SECONDS!! **ONE TOUCH OPERATION!!**

Available on the ROGERS TAG21XXL and TAG25XXL trailers, these newly designed air-operated ramps take the hard work out of loading and unloading your ROGERS trailer. At 38" wide by 96" long (with optional extensions), they are ideal for loading a wide variety of machines, from excavators and dozers to pavers and rollers.