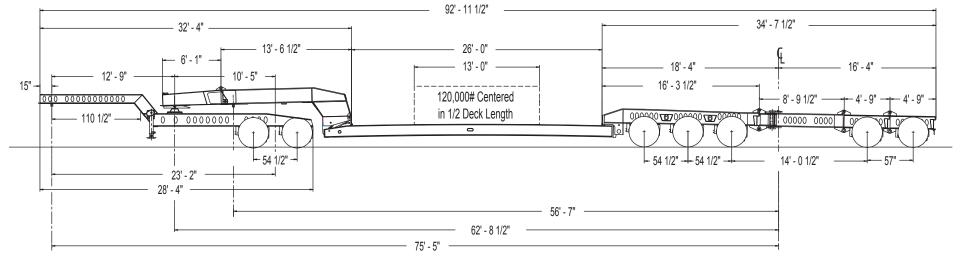

## **60 TON SPECIALIZED SERIES**

## "3 + 2" WITH STINGER & JEEP DOLLY

- Trailer can be configured as a fixed 3 axle, 4 axle, 5 axle, 3 + 1 spread, or 3 + 2 spread.
- Shim blocks for the gooseneck, detachable rear frame, and each removable axle allow for deck height and axle load adjustments.
- All longitudinal beams constructed with 100,000 psi minimum yield flange steel.
- 25,000 lbs capacity air ride suspension each axle.
- 275/80R22.5 (H) tires on hub piloted steel disc wheels.