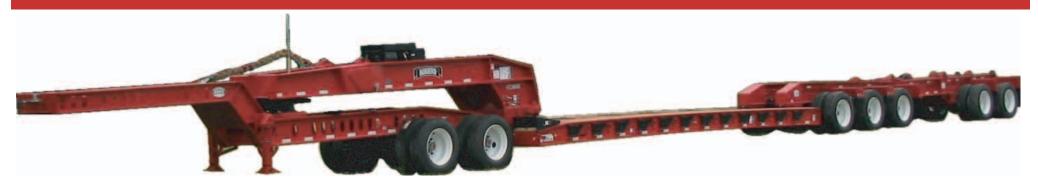

## **60 TON SPECIALIZED SERIES**

## "3 + 2" WITH STINGER & JEEP DOLLY

- Trailer can be configured as a fixed 3 axle, 4 axle, 5 axle, 3 + 1 spread, or 3 + 2 spread.
- Shim blocks for the gooseneck, detachable rear frame, and each removable axle allow for deck height and axle load adjustments.
- All longitudinal beams constructed with 100,000 psi minimum yield flange steel.
- 25,000 lbs capacity air ride suspension each axle.
- 275/80R22.5 (H) tires on hub piloted steel disc wheels.